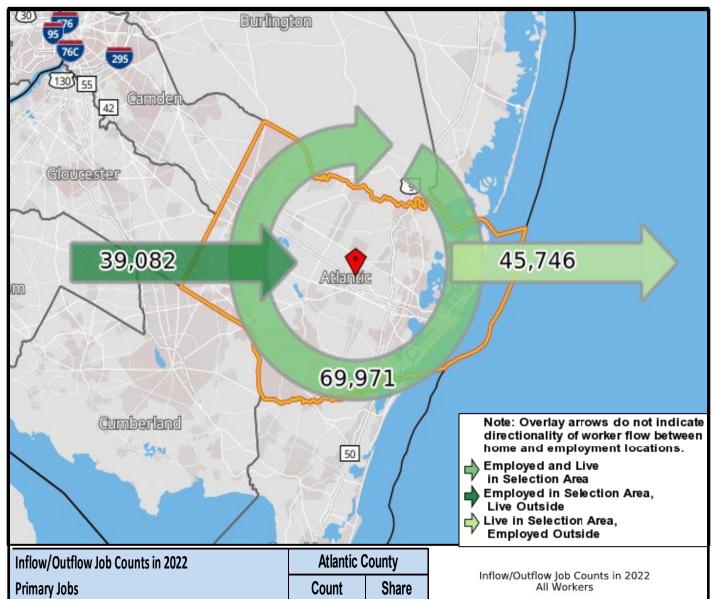

## Local Employment Dynamics *OnTheMap*Worker Inflow/Outflow Report Atlantic County

| Inflow/Outflow Job Counts in 2022                                                 | Atlantic County      |         |
|-----------------------------------------------------------------------------------|----------------------|---------|
| Primary Jobs                                                                      | Count                | Share   |
| Living in the Selection Area                                                      | 115,717              | 100.00% |
| Living and Employed in the Selection Area                                         | 69,971               | 60.47%  |
| Living in the Selection Area but Employed Outside                                 | 45,746               | 39.53%  |
| Employed in the Selection Area                                                    | 109,053              | 100.00% |
| Employed and Living in the Selection Area                                         | 69,971               | 64.16%  |
| Employed in the Selection Area but Living Outside                                 | 39,082               | 35.84%  |
| Net Job Inflow (+) or Outflow (-) Source: US Census Bureau Local Employment Dynam | -6,664<br><i>ics</i> | -       |

39,082 - Employed in Selection Area, Live Outside
 45,746 - Live in Selection Area, Employed Outside
 69,971 - Employed and Live in Selection Area